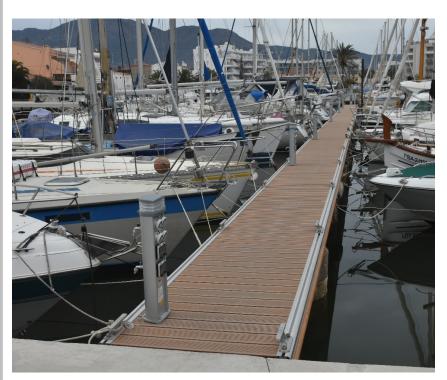

**BMI ISO QA Manuel, CMFerrer** 

**Project Delivery:** 

Design/Build

Construcciones Metálicas Ferrer, has designed and built 96ml of fix metal frame docks Unideck® with 8 docks of 12m by 1,2m wide and a gangway. The old facility had only 0,9m wide so this actualization helps so much the people who are using the installation. The *Comunidad* of *Propietarios* has updated the marina, increasing its value and revenues.