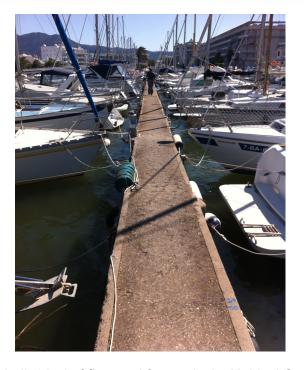

**BMI ISO QA Manuel, CMFerrer** 

**Project Delivery:** 

Design/Build

Construcciones Metálicas Ferrer, has designed and built 96ml of fix metal frame docks Unideck® with 8 docks of 12m by 1,2m wide and a gangway. The old facility had only 0,9m wide so this actualization helps so much the people who are using the installation. The *Comunidad* of *Propietarios* has updated the marina, increasing its value and revenues.